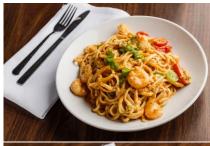

## CHOOSE ANY ENTRÉE OR PASTA:

ALFREDO (CHICKEN OR SHRIMP)

PASTA CREOLE

CHICKEN MARINARA

GENEARAL TSO OVER WHITE RICE

SHRIMP PASTA

VECETABLE MARINARIA